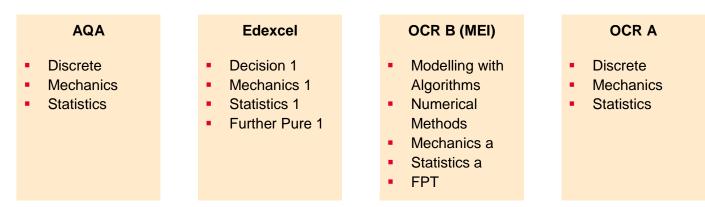

# Application form for AMSP Video+ Accounts 2020-2021

AMSP Videos support the compulsory pure content of each specification as well as the following optional components:

The package includes:

- individual accounts for students that have access to the FM videos plus all the Integral resources for Further Maths on that specification for both year 1 and year 2
- teacher access to the management system so they can monitor their students' progress

### **Data Privacy**

We value the privacy of your personal data; our Privacy Notice can be viewed at <u>mei.org.uk/privacy-notice</u>.

Please list below the names of the students and the teacher to be enrolled on the course, and tick the boxes corresponding to the required specification.

| Name | Student UPN | Student or teacher | AQA                 | Edexcel             | OCR A               | OCR B (MEI)         |
|------|-------------|--------------------|---------------------|---------------------|---------------------|---------------------|
|      |             |                    | Access to 3 options | Access to 4 options | Access to 3 options | Access to 5 options |
|      |             |                    |                     |                     |                     |                     |
|      |             |                    |                     |                     |                     |                     |
|      |             |                    |                     |                     |                     |                     |
|      |             |                    |                     |                     |                     |                     |
|      |             |                    |                     |                     |                     |                     |
|      |             |                    |                     |                     |                     |                     |
|      |             |                    |                     |                     |                     |                     |
|      |             |                    |                     |                     |                     |                     |
|      |             |                    |                     |                     |                     |                     |
|      |             |                    |                     |                     |                     |                     |
|      |             |                    |                     |                     |                     |                     |
|      |             |                    |                     |                     |                     |                     |